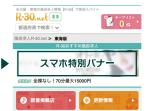

### ▶検索結果の枠色について

通常、検索結果の枠は〈**みどり色**〉になりますが、

「スマホ特別バナー」を掲載中の店舗様は〈えんじ色〉となります

※順位の優遇は発生しません

### TOPページ