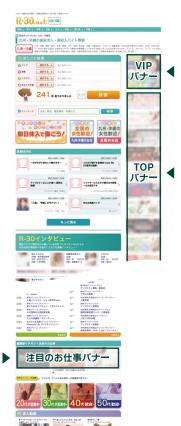

# バナーの掲載位置

#### スマホ

#### TOPページ

#### 検索結果ページ

スマホ特別バナー 検索結果6件目下表示 -スマホ特別バナー2倍枠 検索結果21件目下表示

| こちらもオススメ                                     |
|----------------------------------------------|
| 中間に新規オーン・・・・・・・・・・・・・・・・・・・・・・・・・・・・・・・・・・・・ |
| 注目のお仕事バナー                                    |
| AERUATOPバナー                                  |